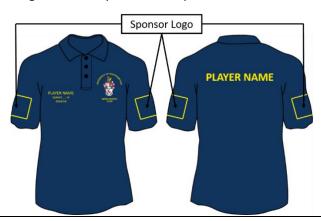

#### Teams social attire

These social shirts are worn by the players during their team socials on the weekends and are ideal for businesses looking to target University of Southampton students.