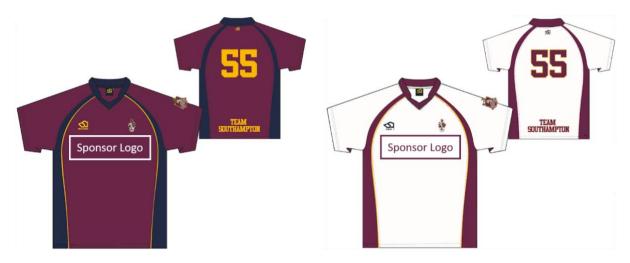

#### Playing kit

The playing kit constitutes home and away shirts and gives the sponsor a great deal of exposure as they are worn on our game days where we travel around the country to universities and local hockey clubs.