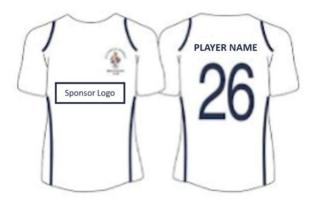

### Training Kit

The training kit is worn by players at weekly training sessions, before games and is often worn when players participate in social sporting activities outside of the club.